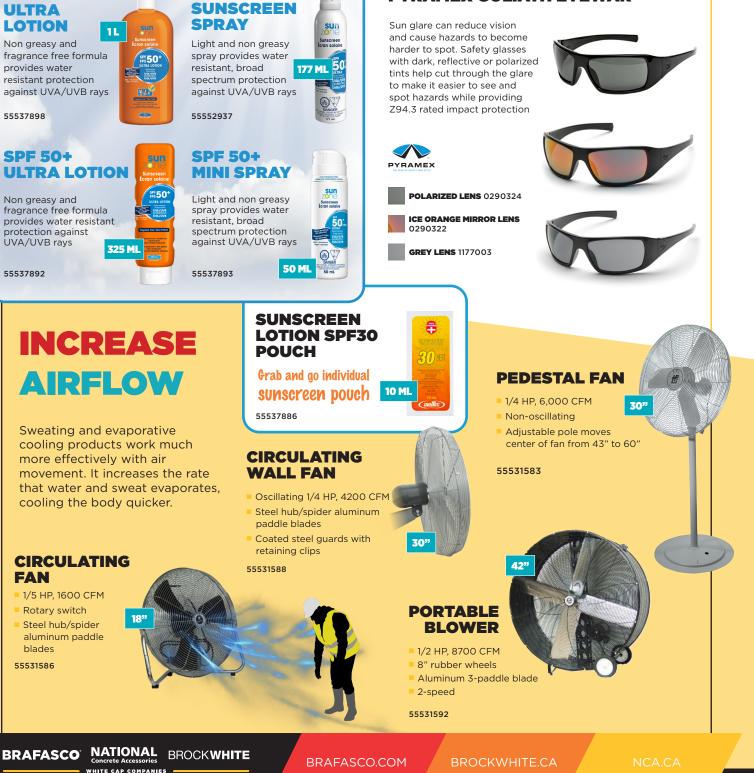

# PROTECT **YOUR EYES FROM GLARE**

### **PYRAMEX GOLIATH EYEWAR**

sur

**SPF 50+** 

**SPF 50+** 

55537898

55537892

FAN

blades

55531586

If you are looking for an item not shown, please call your sales representative for assistance. White Cap Supply Canada Inc. attempts to describe and display its products accurately and is not responsible for errors or omissions. Pictures, prices, specifications or availability may not represent the advertised item. We reserve the right to change or update information. We also reserve the right of resale and may limit the amount sold.